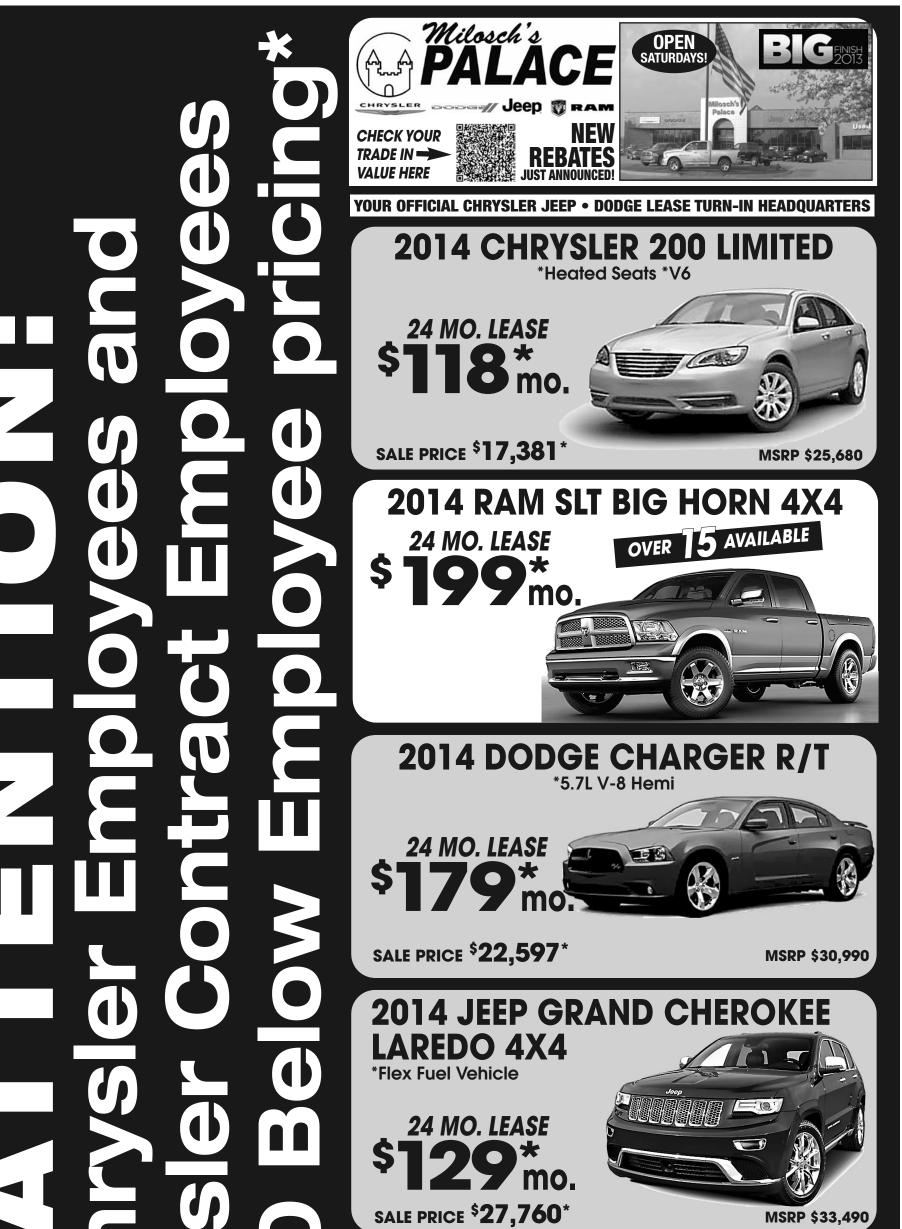

## Shy Chr Shy Ch

We make car buying fun at Milosch's Palace. Please call to schedule an appointment for a demonstration drive. All rebates to dealer. Deals apply to stock units only. Must be a Chrysler employee. \$1995 down, plus destination, taxes, title, plates. Must be Chrysler Employee. \$500 Military and TDM included. Lease calculated at 10,000 miles per year. Vehicle shown not actual vehicle. WAC. See dealer for details. \*\*Plus destination, taxes, title, plates, \$0 sec. deposit required. Includes Conquest Trade-in and must be Chrysler Employee. Programs subject to change. Expiration date is 12/31/13.

## YOUR OFFICIAL CHRYSLER • JEEP • DODGE LEASE TURN-IN HEADQUARTERS