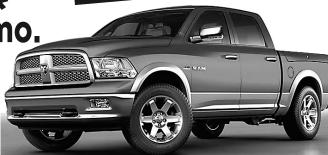

## 2014 CHRYSLER 200 LIMITED

\*Heated Seats \*V6

\$24 MO. LEASE \$118 \* mo

SALE PRICE \$17,381\*

5 AVAILABLE

MSRP \$25,680

2014 RAM SLT BIG HORN 4X4

24 MO. LEASE 199\*mo