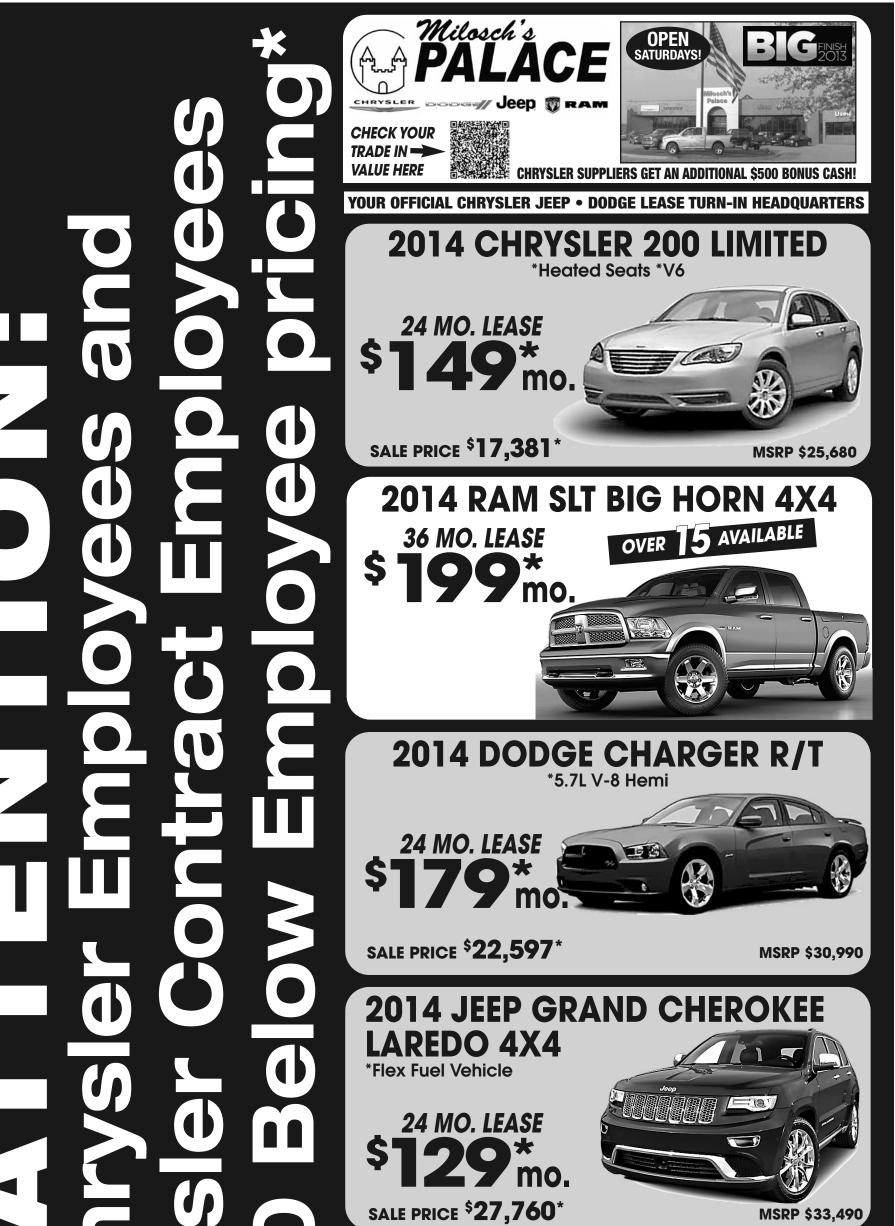

## Shy Chy Shy Chy Shy Chy

We make car buying fun at Milosch's Palace. Please call to schedule an appointment for a demonstration drive. All rebates to dealer. Deals apply to stock units only. Must be a Chrysler employee. \$1995 down, plus destination, taxes, title, plates. Must be Chrysler Employee. \$500 Military and TDM included. Lease calculated at 10,000 miles per year. Vehicle shown not actual vehicle. WAC. See dealer for details. \*\*Plus destination, taxes, title, plates, \$0 sec. deposit required. Includes Conquest Trade-in and must be Chrysler Employee. Programs subject to change. Expiration date is 11/30/13.

## YOUR OFFICIAL CHRYSLER • JEEP • DODGE LEASE TURN-IN HEADQUARTERS