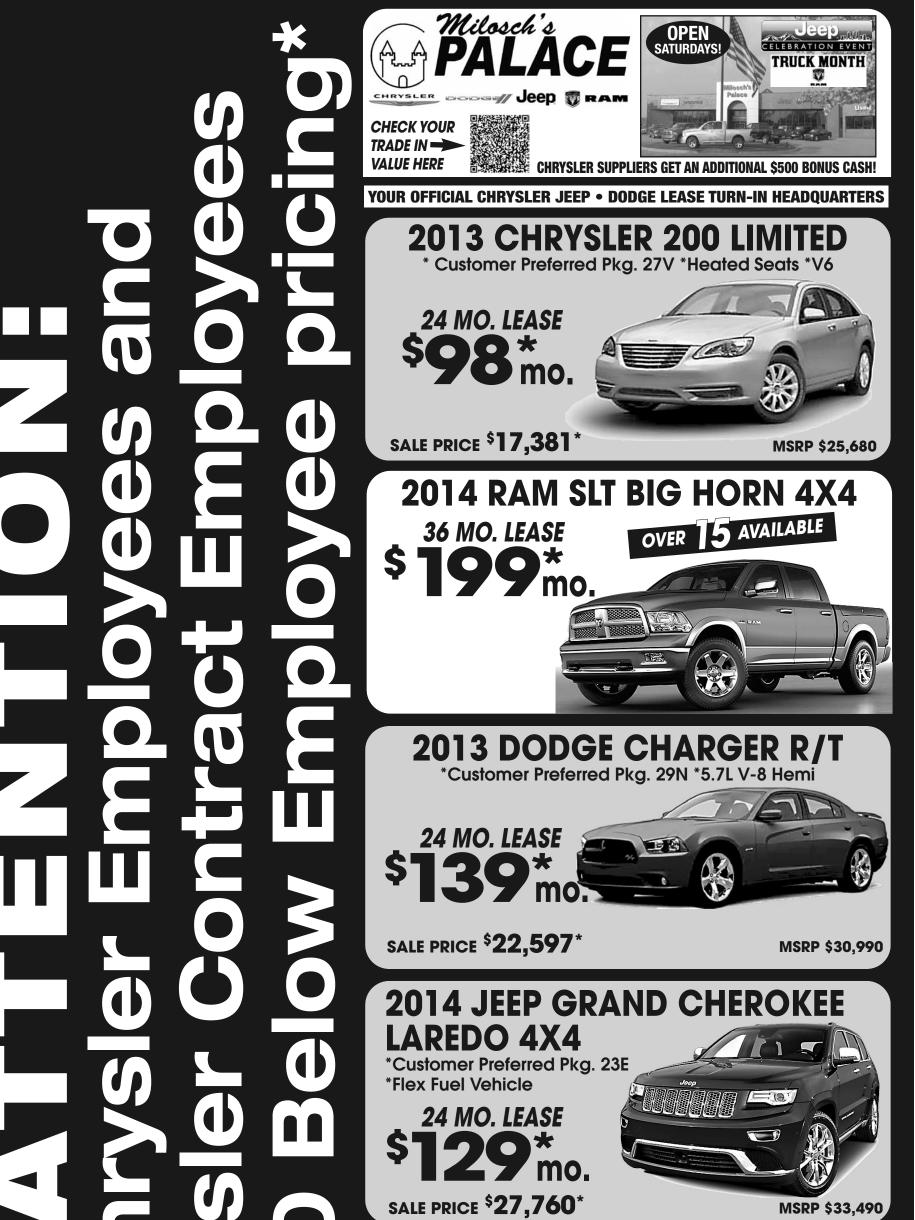

## Shy Chy Shy Chy Shy Chy

We make car buying fun at Milosch's Palace. Please call to schedule an appointment for a demonstration drive. All rebates to dealer. Deals apply to stock units only. Must be a Chrysler employee. All other deals include your \$1995 down, plus destination, taxes, title, plates. Must be Chrysler Employee. \$500 Military and TDM included. Lease calculated at 10,000 miles per year. Vehicle shown not actual vehicle. WAC. See dealer for details. \*\*Plus destination, taxes, title, plates, \$0 sec. deposit required. Includes Conquest Tradein and must be Chrysler Employee. Programs subject to change. Expiration date is 9/30/2013.

## YOUR OFFICIAL CHRYSLER • JEEP • DODGE LEASE TURN-IN HEADQUARTERS