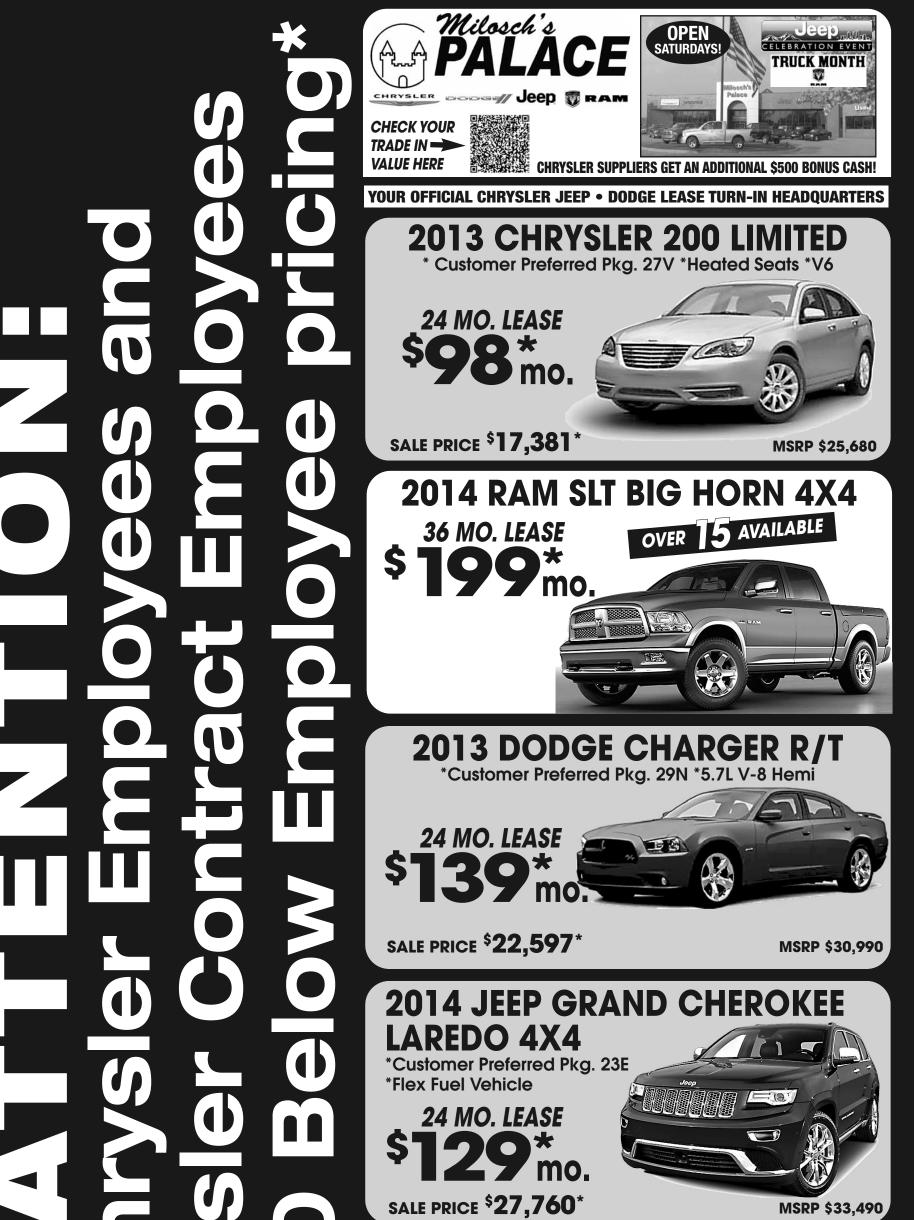

## A DOOLA

We make car buying fun at Milosch's Palace. Please call to schedule an appointment for a demonstration drive. All rebates to dealer. Deals apply to stock units only. Must be a Chrysler employee. All other deals include your \$1995 down, plus destination, taxes, title, plates. Must be Chrysler Employee. \$500 Military CHRYSLER DODGE JEEP RAM and TDM included. Lease calculated at 10,000 miles per year. Vehicle shown not actual vehicle. WAC. See dealer for details. \*\*Plus destination, taxes, title, plates, \$0 sec. deposit required. Includes Conquest Trade-in and must be Chrysler Employee. Programs subject to change. Expiration date is 9/30/2013.

## YOUR OFFICIAL CHRYSLER • JEEP • DODGE LEASE TURN-IN HEADQUARTERS