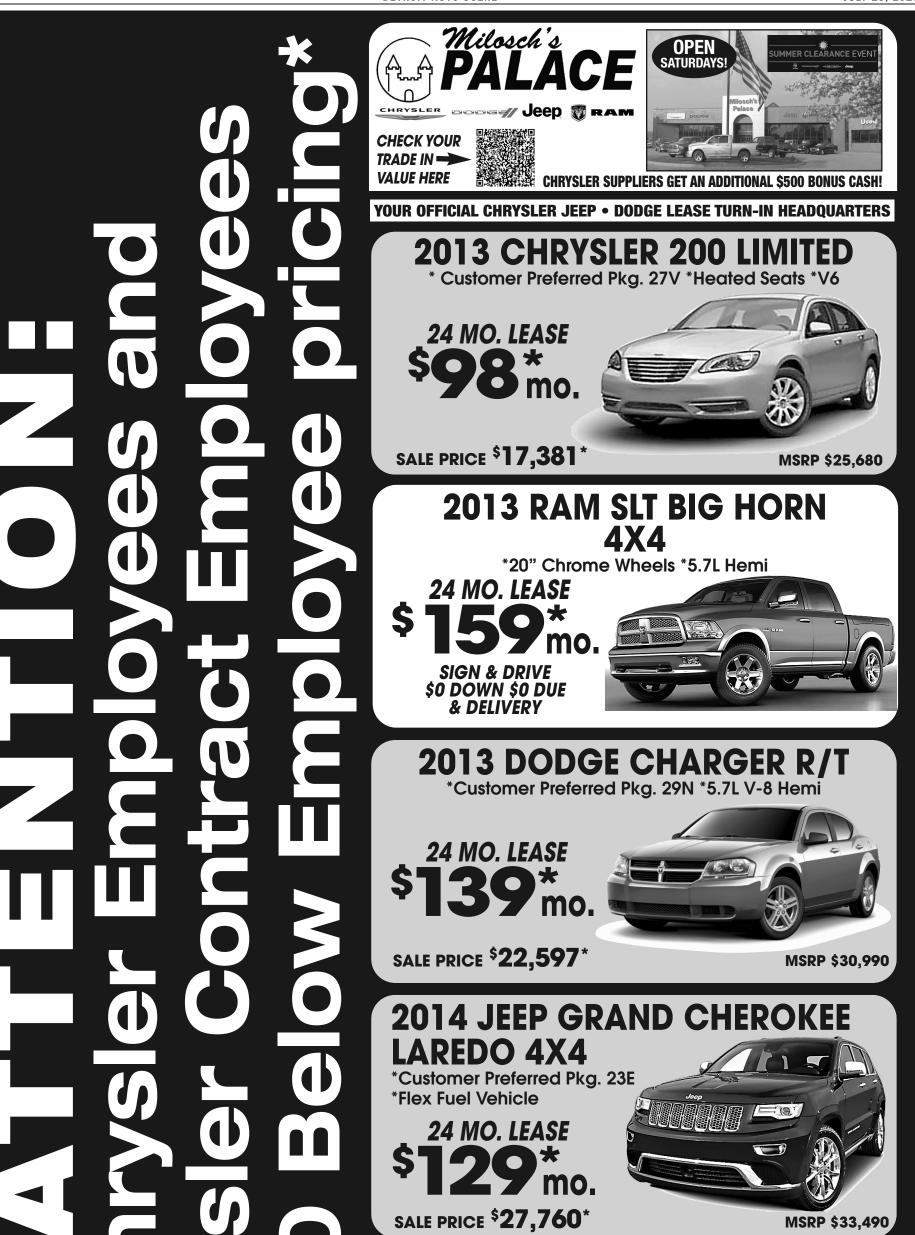

## PAGE 8



## Shy Chy Shy Chy Shy Chy Shy

We make car buying fun at Milosch's Palace. Please call to schedule an appointment for a demonstration drive. All rebates to dealer. Deals apply to stock units only. Must be a Chrysler employee. All other deals include your \$1995 down, plus destination, taxes, title, plates. Must be Chrysler Employee. \$500 Military and TDM included. Lease calculated at 10,000 miles per year. Vehicle shown not actual vehicle. WAC. See dealer for details. \*\*Plus destination, taxes, title, plates, \$0 sec. deposit required. Includes Conquest Trade-in and must be Chrysler Employee. Expiration date is 7/20/2013.

## YOUR OFFICIAL CHRYSLER • JEEP • DODGE LEASE TURN-IN HEADQUARTERS