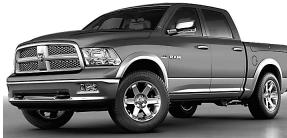

### **2013 RAM SLT BIG HORN 4X4**

\*20" Chrome Wheels \*5.7L Hemi

24 MO. LEASE

SIGN & DRIVE \$0 DOWN \$0 DUE & DELIVERY