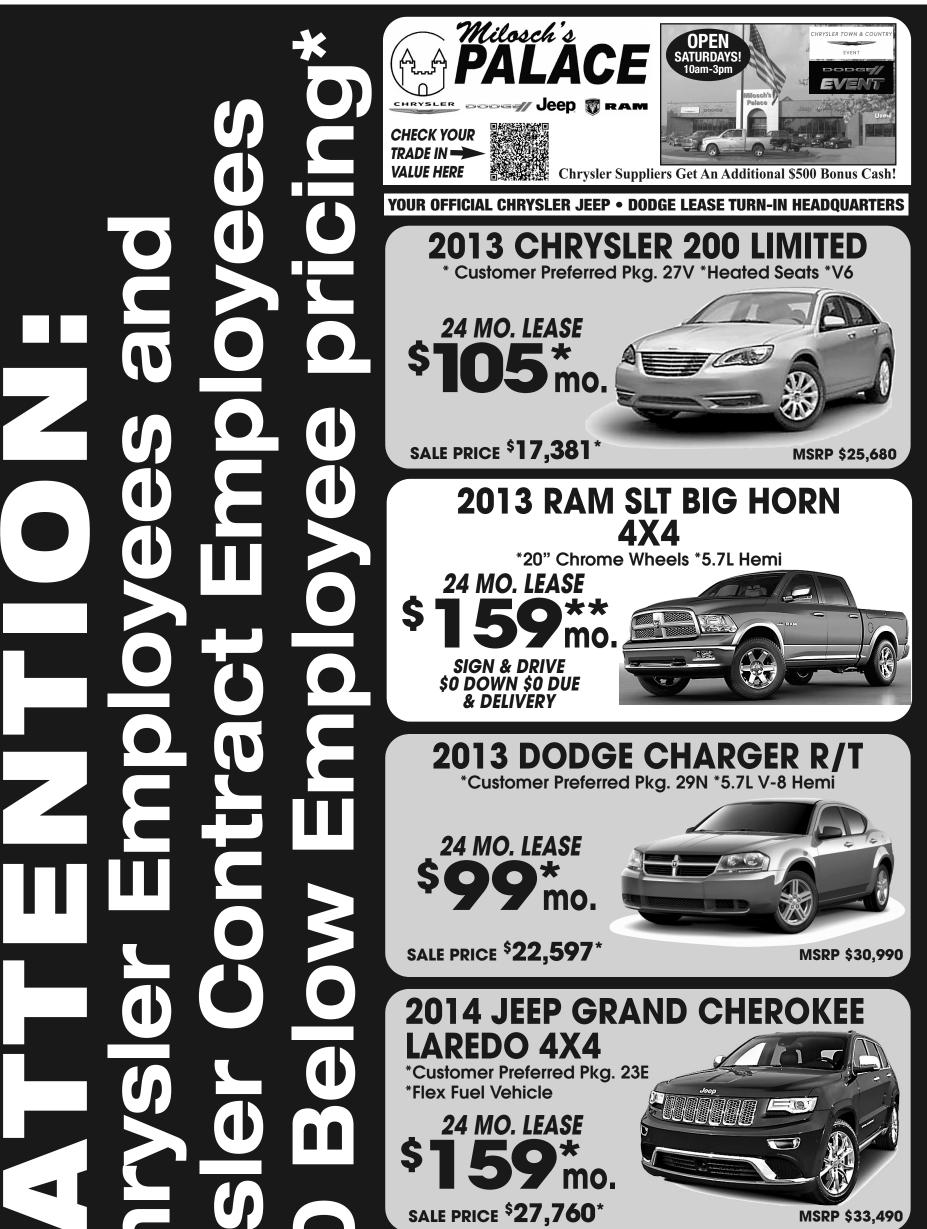

## Shy Chr Shy Chr Shy Chr

We make car buying fun at Milosch's Palace. Please call to schedule an appointment for a demonstration drive. All rebates to dealer. Deals apply to stock units only. Must be a Chrysler employee. All other deals include your \$1995 down, plus destination, taxes, title, plates. Must be Chrysler Employee. \$500 Military and TDM included. Lease calculated at 10,000 miles per year. Vehicle shown not actual vehicle. WAC. See dealer for details. \*\*Plus destination, taxes, title, plates, \$0 sec. deposit required. Includes Conquest Trade-in and must be Chrysler Employee. Expiration date is 6/22/2013.

## YOUR OFFICIAL CHRYSLER • JEEP • DODGE LEASE TURN-IN HEADQUARTERS