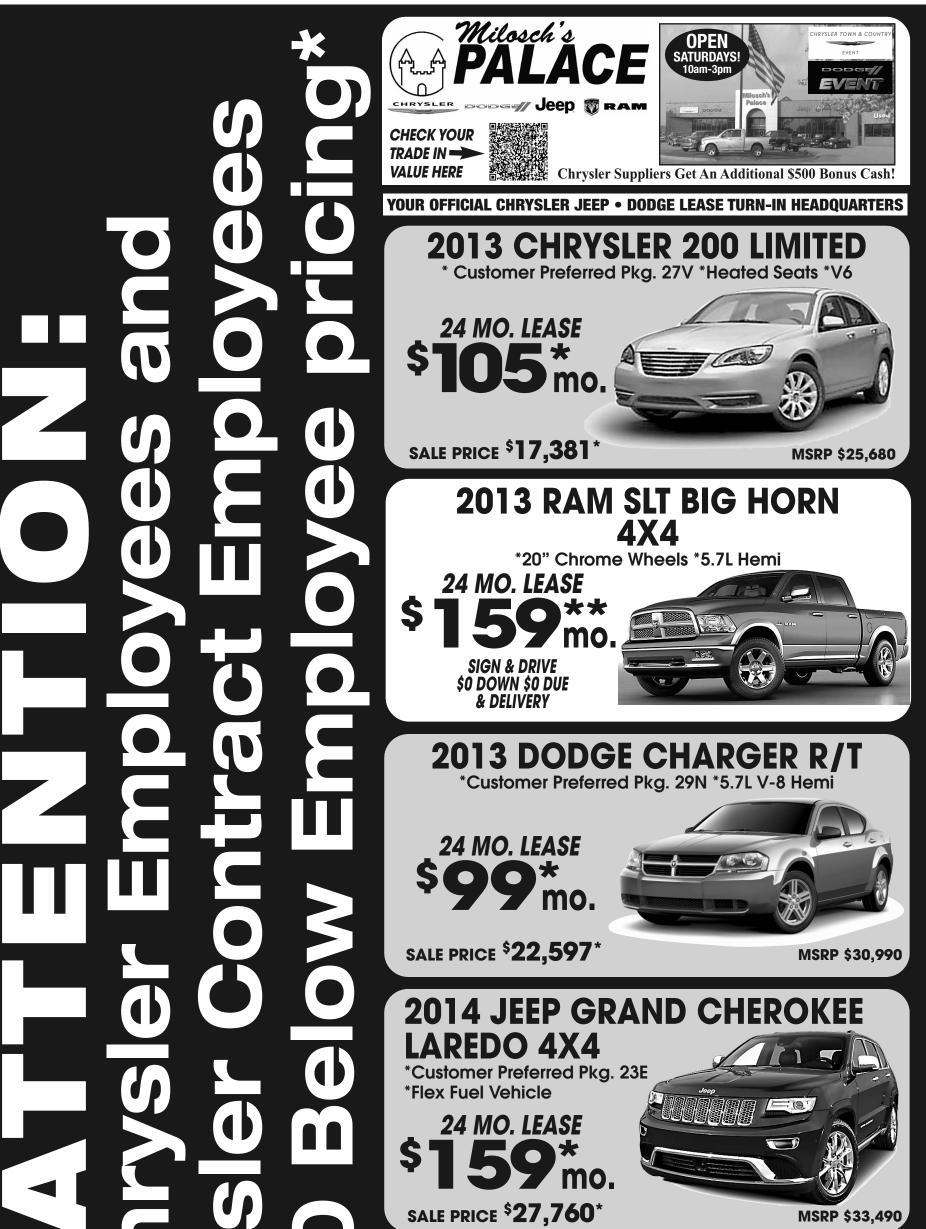

## Shy Chr Shy Chr Shy Chr

We make car buying fun at Milosch's Palace. Please call to schedule an appointment for a demonstration drive. All rebates to dealer. Deals apply to stock units only. Must be a Chrysler employee. All other deals include your \$1995 down, plus destination, taxes, title, plates. Must be Chrysler Employee. \$500 Military and TDM included. Lease calculated at 10,000 miles per year. Vehicle shown not actual vehicle. WAC. See dealer for details. \*\*Plus destination, taxes, title, plates, \$0 sec. deposit required. Includes Conquest Trade-in and must be Chrysler Employee. Expiration date is 6/10/2013.

## YOUR OFFICIAL CHRYSLER • JEEP • DODGE LEASE TURN-IN HEADQUARTERS