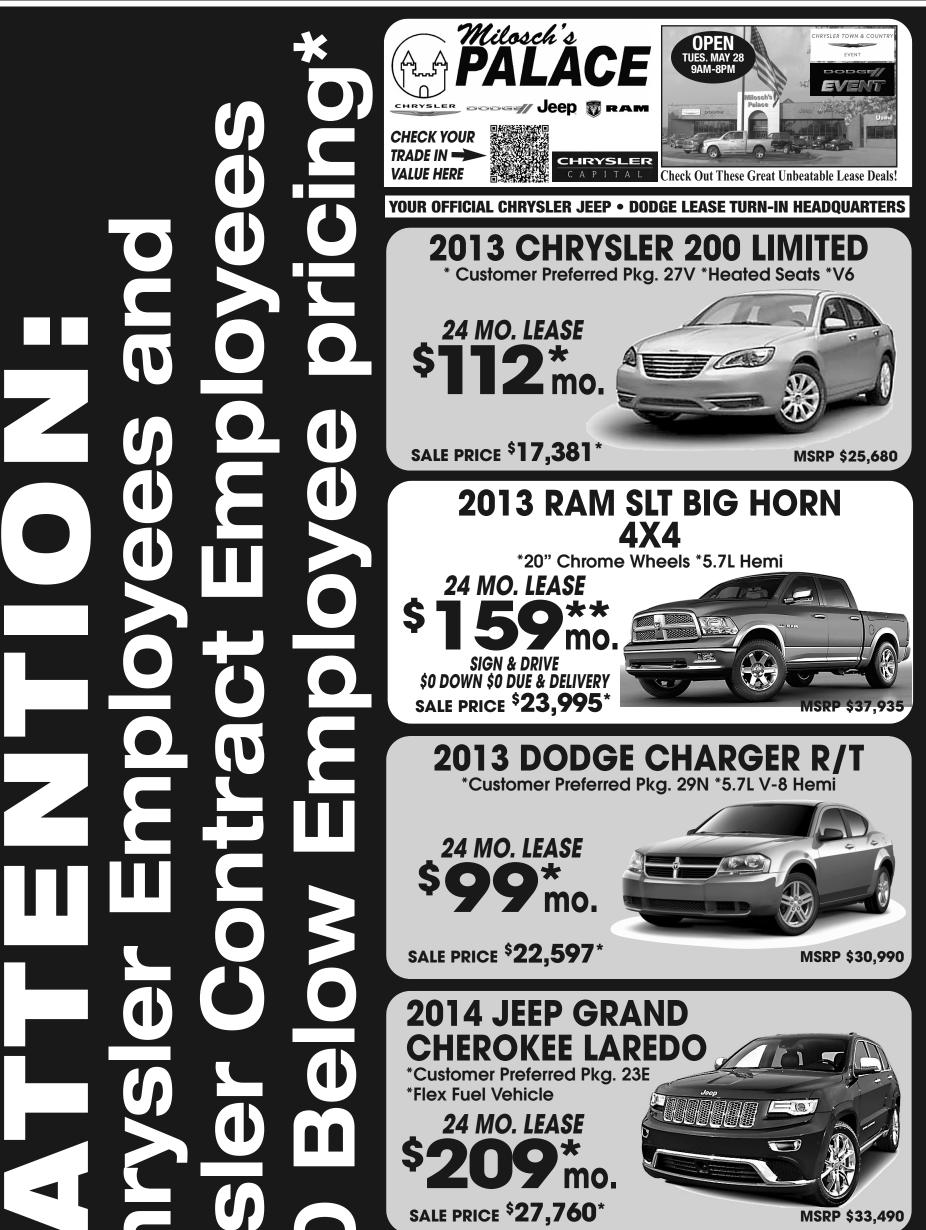

## Shy Chy Shy Chy

We make car buying fun at Milosch's Palace. Please call to schedule an appointment for a demonstration drive. All rebates to dealer. Deals apply to stock units only. Must be a Chrysler employee. All other deals include your \$1995 down, plus destination, taxes, title, plates. Must be Chrysler Employee. \$500 Military and TDM included. Lease calculated at 10,000 miles per year. Vehicle shown not actual vehicle. WAC. See dealer for details. \*\*Plus destination, taxes, title, plates, \$0 sec. deposit required. Includes Conquest Trade-in and must be Chrysler Employee. Expiration date is 5/31/2013.

## YOUR OFFICIAL CHRYSLER • JEEP • DODGE LEASE TURN-IN HEADQUARTERS