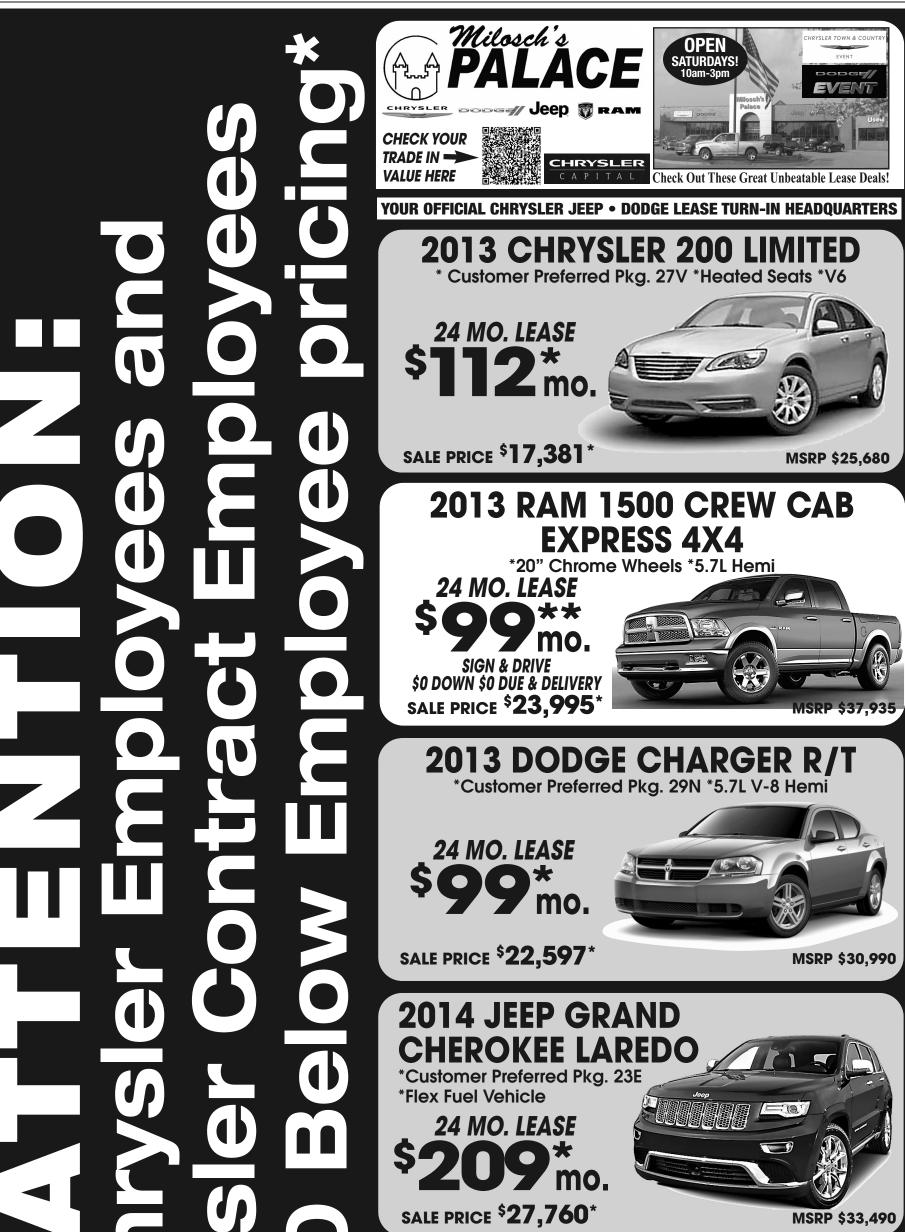

## Shy Chy Shy Chy

We make car buying fun at Milosch's Palace. Please call to schedule an appointment for a demonstration drive. All rebates to dealer. Deals apply to stock units only. Must be a Chrysler employee. All other deals include your \$1995 down, plus destination, taxes, title, plates. Must be Chrysler Employee. \$500 Military and TDM included. Lease calculated at 10,000 miles per year. Vehicle shown not actual vehicle. WAC. See dealer for details. \*\*Plus destination, taxes, title, plates, \$0 sec. deposit required. Includes Conquest Trade-in and must be Chrysler Employee. Expiration date is 5/31/2013.

## YOUR OFFICIAL CHRYSLER • JEEP • DODGE LEASE TURN-IN HEADQUARTERS