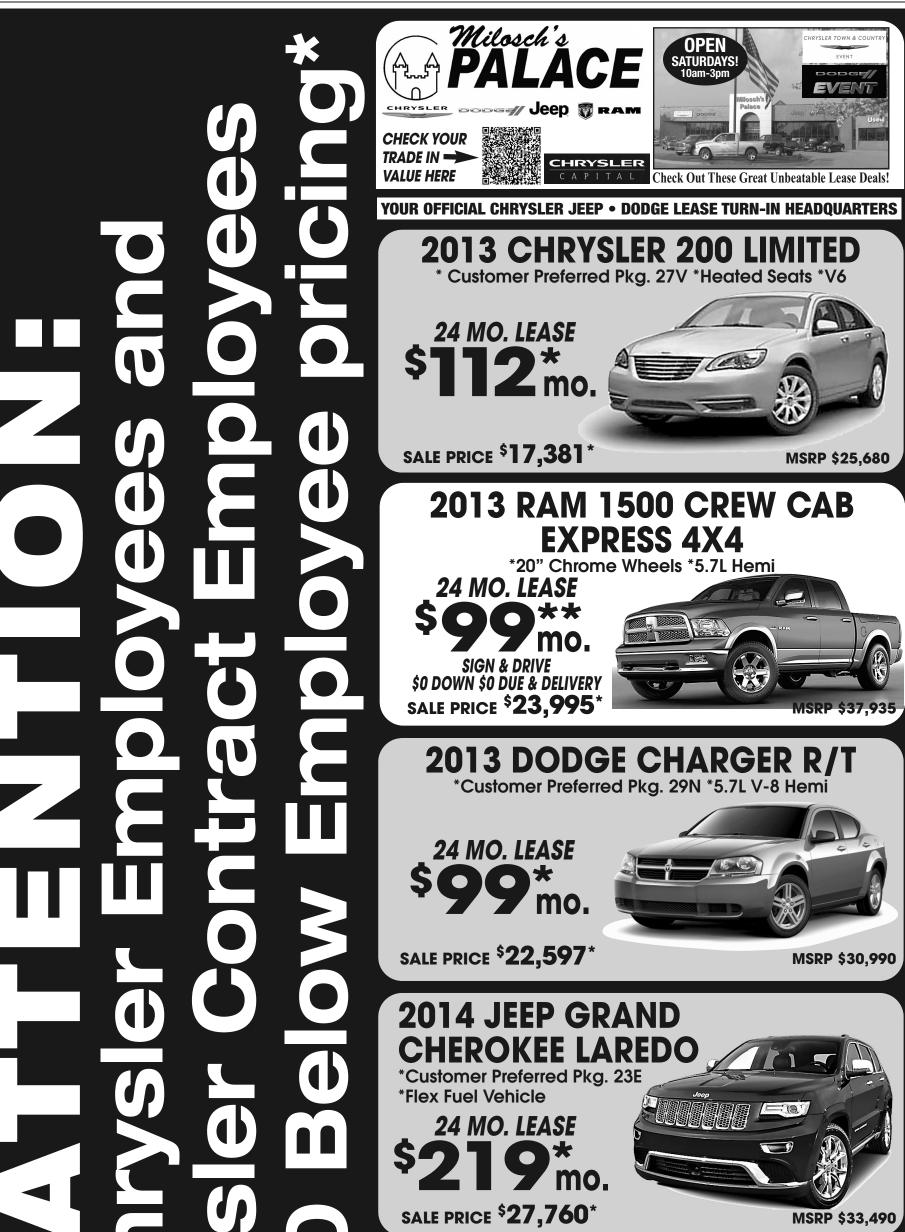

## Shy Chy Shy Chy

We make car buying fun at Milosch's Palace. Please call to schedule an appointment for a demonstration drive. All rebates to dealer. Deals apply to stock units only. Must be a Chrysler employee. All other deals include your \$1995 down, plus destination, taxes, title, plates. Must be Chrysler Employee. \$500 Military and TDM included. Lease calculated at 10,000 miles per year. Vehicle shown not actual vehicle. WAC. See dealer for details. \*\*Plus destination, taxes, title, plates, \$0 sec. deposit required. Includes Conquest Trade-in and must be Chrysler Employee. Expiration date is 5/18/2013.

## YOUR OFFICIAL CHRYSLER • JEEP • DODGE LEASE TURN-IN HEADQUARTERS