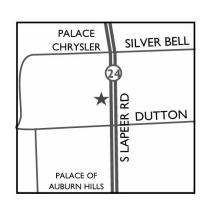

We'll give you a quote promptly!

Located just south of Palace Chrysler Dodge Jeep Ram at: 4800 South Lapeer Road • Lake Orion, MI

248-276-6653 · Fax 248-340-0105

HOURS: Mon.-Thurs. 7:30am-6:00pm • Fri. 7:30am-5:00pm